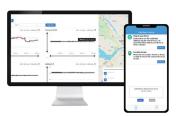

### Cloud WEBUI and API Software

Set alert limits, send and receive real-time alerts, Geofence routes, data analytics, and traceability

## End-to-End Web Visibility

- USER Programmable
- Live Two-Way Communication
- Global View
- GeoFencing
- Route Planning & Tracking
- Real-Time Alerts
- API